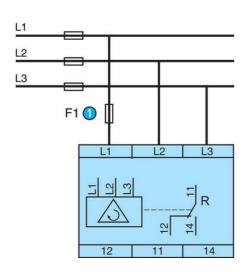

## PRODUCT DESCRIPTION

Control relay for phase monitoring with voltage regeneration (returned voltage) up to about 98% of the measurement voltage. Adjustable switch at the front for adjustment of correct voltage in 3-phase networks. The switch's position is not registered until the operating voltage is switched on. If the switch position is changed during operation, all LEDs (LED indication) begin to flash but the unit will continue to function normally with the voltage that was set at the most recent power connection. The relay monitors the correct phase sequence between the three phases or whether any phase is lacking. The under-voltage function, which is adjustable between -2 % and -20 %, enables the returned voltage to be measured up to about 98%. This means that if there is a line voltage of 400 V and the relay is set to -2 % under-voltage, the relay will trigger an alarm (the relay output drops out) if the voltage drops below 392 V. Green LED (Un) indicates supply voltage OK. Yellow LED (R) indicates active relay output.