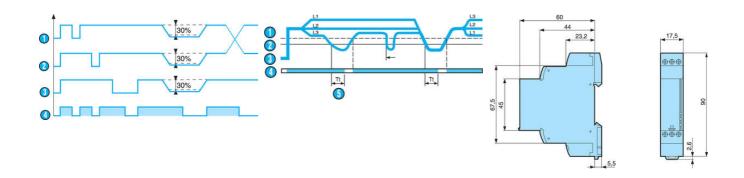

## PRODUCT DESCRIPTION

Control relay for phase monitoring with voltage regeneration (returned voltage) up to about 98% of the measurement voltage. Adjustable switch at the front for adjustment of correct voltage in 3-phase networks. The switch's position is not registered until the operating voltage is switched on. If the switch position is changed during operation, all LEDs (LED indication) begin to flash but the unit will continue to function normally with the voltage that was set at the most recent power connection. The relay monitors the correct phase sequence between the three phases or whether any phase is lacking. The under-voltage function, which is adjustable between -2 % and -20 %, enables the returned voltage to be measured up to about 98%. This means that if there is a line voltage of 400 V and the relay is set to -2 % under-voltage, the relay will trigger an alarm (the relay output drops out) if the voltage drops below 392 V. Green LED (Un) indicates supply voltage OK. Yellow LED (R) indicates active relay output.

## **TECHNICAL DATA**

| Approvals                                                                    | CSA, GL, RoHS, UL                                  |
|------------------------------------------------------------------------------|----------------------------------------------------|
| Breaking capacity                                                            | 5A, 250V AC/DC                                     |
| Function                                                                     | Phase Sequence, Phase Failure, Undervoltage        |
| IP class connection                                                          | IP20                                               |
| IP class housing                                                             | IP30                                               |
| Mounting                                                                     | 35 mm DIN-Rail                                     |
| Output                                                                       | Relay                                              |
| ·                                                                            | roldy                                              |
| Selection of rated voltage                                                   | 208, 220, 380, 400, 415, 440, 480 V                |
| <u> </u>                                                                     |                                                    |
| Selection of rated voltage                                                   | 208, 220, 380, 400, 415, 440, 480 V                |
| Selection of rated voltage  Storage temperature max                          | 208, 220, 380, 400, 415, 440, 480 V<br>70 °C       |
| Selection of rated voltage  Storage temperature max  Storage temperature min | 208, 220, 380, 400, 415, 440, 480 V  70 °C  -40 °C |

| Temperature operational min               | -20 °C  |
|-------------------------------------------|---------|
| Time delay alarm                          | 0.2 s   |
| Time delay startup                        | 0.6 s   |
| Time delay when exceeding the limit value | 0,1-10s |
| Weight                                    | 80 g    |