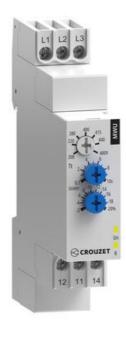

## 3 PHASE, PHASE CONTROL MWU

84873023

Phase Monitor Relay MWU 3 x 208-480V ac

- Triggers alarm upon incorrect phase sequence, phase interruption and under-voltage
- · Adjustable line voltage
- Measures returned voltage to 98 %
- 17.5 mm cabinet with DIN rail

## PRODUCT DESCRIPTION

Control relay for phase monitoring with voltage regeneration (returned voltage) up to about 98% of the measurement voltage. Adjustable switch at the front for adjustment of correct voltage in 3-phase networks. The switch's position is not registered until the operating voltage is switched on. If the switch position is changed during operation, all LEDs (LED indication) begin to flash but the unit will continue to function normally with the voltage that was set at the most recent power connection. The relay monitors the correct phase sequence between the three phases or whether any phase is lacking. The under-voltage function, which is adjustable between -2 % and -20 %, enables the returned voltage to be measured up to about 98%. This means that if there is a line voltage of 400 V and the relay is set to -2 % under-voltage, the relay will trigger an alarm (the relay output drops out) if the voltage drops below 392 V. Green LED (Un) indicates supply voltage OK. Yellow LED (R) indicates active relay output.